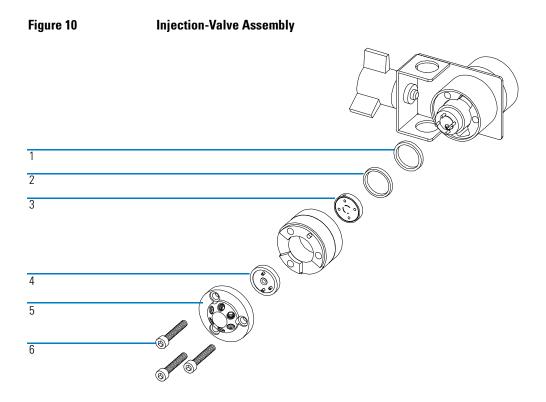

## **Injection-Valve Assembly**

| ltem | Description                                                                                                                                                                          | HP Part Number |
|------|--------------------------------------------------------------------------------------------------------------------------------------------------------------------------------------|----------------|
|      | Manual injection valve (complete assembly), including operating instructions, needle port cleaner, vent tubes (×2) and fittings, 5/64 and 9/64-inch hex keys. Includes items $1 - 8$ | 5063-6502      |
| 1    | Bearing ring                                                                                                                                                                         | 1410-1349      |
| 2    | Isolation seal                                                                                                                                                                       | 0100-1857      |
| 3    | Rotor seal (Vespel™)                                                                                                                                                                 | 0100-0623      |
|      | Rotor seal (Tefzel™)                                                                                                                                                                 | 0100-0620      |
| 4    | Stator face                                                                                                                                                                          | 0100-1859      |
| 5    | Stator head                                                                                                                                                                          | 0100-1860      |
| 6    | Stator screws                                                                                                                                                                        | 0100-1861      |
| 7    | Hex key 9/64 inch (for stator screws — not shown)                                                                                                                                    | 8710-0060      |
| 8    | Position sensing switch (not shown)                                                                                                                                                  | 0490-1849      |